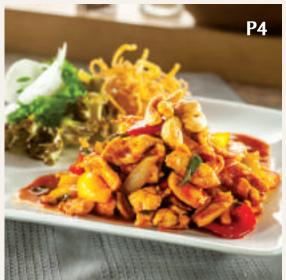

## **POULTRY**

| <b>P1</b> | Chakri Roasted Duck with Coffee Sauce  | 39.9 |
|-----------|----------------------------------------|------|
| <b>P2</b> | Golden Crispy Chicken with Mango Sauce | 32.9 |
| <b>P3</b> | Traditional Pandan Chicken             | 32.9 |
| <b>P4</b> | Sauteed Chicken with Sauce             | 29.9 |
|           | (choice of cashew nut, basil leaves,   |      |
|           | black pepper or sweet & sour sauce)    |      |