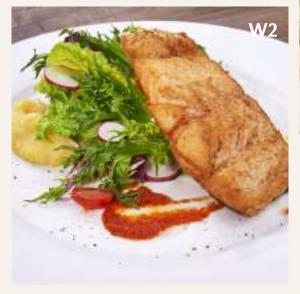

### WESTERN

| W1        | Fish and Chips                             | 27.9 |
|-----------|--------------------------------------------|------|
| W2        | Grilled Salmon with Red Curry Sauce        | 35.9 |
| W4        | Grilled King Prawn with Lime & Chili Sauce | 35.9 |
| <b>W5</b> | Grilled Chicken with Rice                  | 27.9 |
| <b>W6</b> | Lamb Chop                                  | 58.9 |
| W7        | Rib Eye Beef Steak                         | 58.9 |