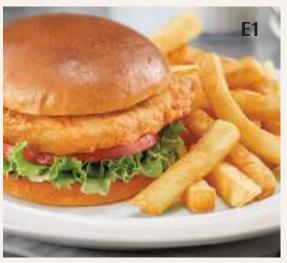

## **BURGER & SANDWICH**

| <b>E1</b> | Chicken Burger          | 25.9 |
|-----------|-------------------------|------|
| <b>E2</b> | Beef Burger             | 27.9 |
| <b>E3</b> | Green Curry Beef Burger | 27.9 |