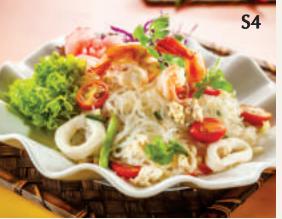

# **SALAD**

| <b>S1</b>  | Thai Mango Salad                      | 21.9 |
|------------|---------------------------------------|------|
| <b>S2</b>  | Thai Mango Salad with Catfish         | 22.9 |
| <b>S</b> 3 | Thai Mango Salad with Soft-Shell Crab | 33.9 |
| <b>S4</b>  | Glass Noodle Salad                    | 29.9 |
| <b>S5</b>  | Caesar Salad                          | 19.9 |