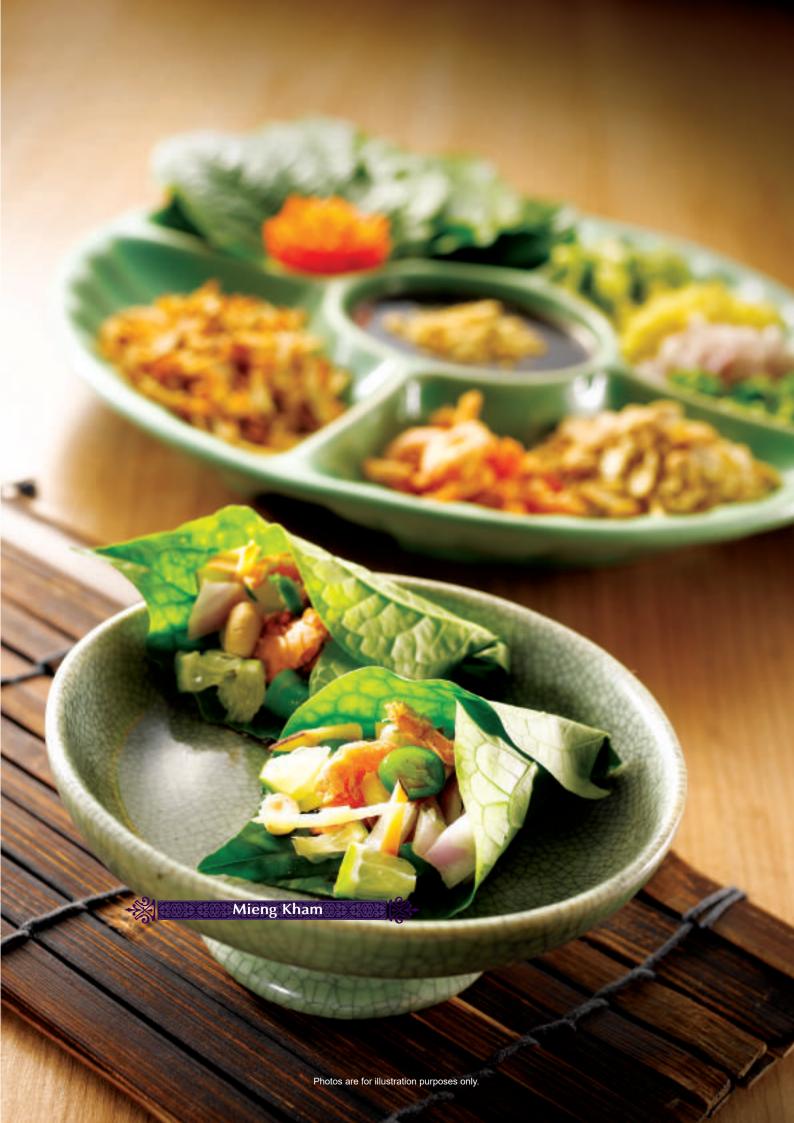

### **APPETIZER**

| <b>A</b> 1 | Chakri Four Seasons    | 39.9 |
|------------|------------------------|------|
| <b>A2</b>  | Mieng Kham             | 24.9 |
| <b>A3</b>  | Spring Roll            | 12.9 |
| <b>A4</b>  | Thai Fish Cake         | 23.9 |
| <b>A5</b>  | Thai Prawn Spring Roll | 23.9 |
| <b>A6</b>  | Spicy Chicken Wings    | 18.9 |
| <b>A7</b>  | French Fries           | 10.9 |
| <b>A8</b>  | Nachos                 | 23.9 |
| <b>A9</b>  | Spicy Ikan Bilis       | 17.9 |