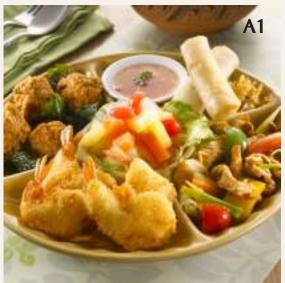

### **APPETIZER**

| <b>A</b> 1 | Chakri Four Seasons    | 39.9 |
|------------|------------------------|------|
| <b>A2</b>  | Mieng Kham             | 24.9 |
| <b>A3</b>  | Spring Roll            | 12.9 |
| <b>A4</b>  | Thai Fish Cake         | 23.9 |
| <b>A5</b>  | Thai Prawn Spring Roll | 23.9 |
| <b>A6</b>  | Spicy Chicken Wings    | 18.9 |
| <b>A7</b>  | French Fries           | 10.9 |
| <b>A8</b>  | Nachos                 | 23.9 |
| <b>A9</b>  | Spicy Ikan Bilis       | 17.9 |