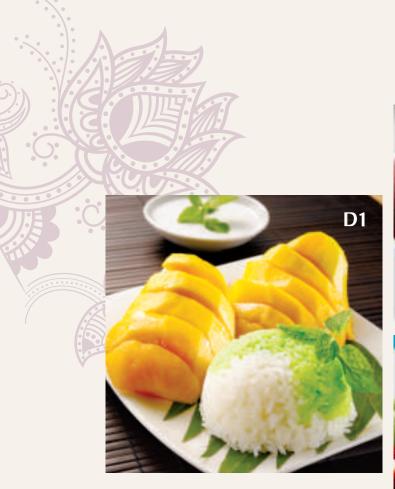

## **DESSERT**

| D1 Mango Sticky Rice                  | 19.9 |
|---------------------------------------|------|
| D2 Durian Sticky Rice                 | 19.9 |
| D3 Red Ruby Water Chestnut in Coconut | 18.9 |
| D4 Ice Cream                          | 10.9 |
| D5 Mixed Fruit                        | 15.9 |