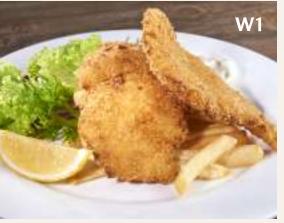

### WESTERN

| W1        | Fish and Chips                             | 27.9 |
|-----------|--------------------------------------------|------|
| W2        | Grilled Salmon with Red Curry Sauce        | 35.9 |
| W4        | Grilled King Prawn with Lime & Chili Sauce | 35.9 |
| <b>W5</b> | Grilled Chicken with Rice                  | 27.9 |
| <b>W6</b> | Lamb Chop                                  | 58.9 |
| W7        | Rib Eye Beef Steak                         | 58.9 |