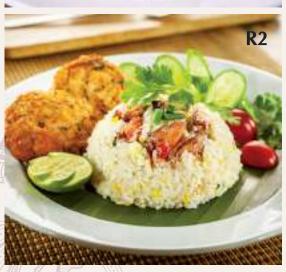

### RICE

| R1        | Pineapple Fried Rice                        | 24.9 |
|-----------|---------------------------------------------|------|
| <b>R2</b> | Chakri Fried Rice                           | 24.9 |
|           | (choice of chicken, prawn, crab or seafood) |      |
| R3        | Fried Rice with Salted Fish                 | 24.9 |
| R4        | Steamed Rice                                | 5.9  |