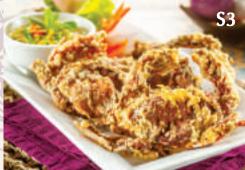

#### **SEAFOOD**

- \$1 Lobster 45/100g (choice of butter egg sauce or samrod sauce)
- S2 Signature Deep Fried King Prawn 39.9/pc (choice of butter egg sauce, black pepper sauce, cashew nut paste or red curry sauce)
- S3 Chakri Crispy Soft-Shell Crab 28.9/pc (choice of egg curry sauce, garlic sauce sweet and sour sauce or red curry sauce)
- **S4** Golden Crab Shell with Minced Meat 19.9/pc
- **S5** Crispy Squid with Thai Chili Sauce 32.9
- **S6** Stir Fry Squid/Prawn with Salted Egg 32.9
- **S7** Thai style Sweet & Sour Shrimp 29.9
- S8 Grilled King Prawn with Lime and Chili Sauce 39.9