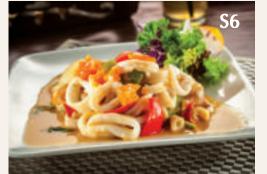

#### **SEAFOOD**

- \$1 Lobster 45/100g (choice of butter egg sauce or samrod sauce)
- S2 Signature Deep Fried King Prawn 39.9/pc (choice of butter egg sauce, black pepper sauce, cashew nut paste or red curry sauce)
- S3 Chakri Crispy Soft-Shell Crab 28.9/pc (choice of egg curry sauce, garlic sauce sweet and sour sauce or red curry sauce)
- **S4** Golden Crab Shell with Minced Meat 19.9/pc
- **S5** Crispy Squid with Thai Chili Sauce 32.9
- **S6** Stir Fry Squid/Prawn with Salted Egg 32.9
- **S7** Thai style Sweet & Sour Shrimp 29.9
- S8 Grilled King Prawn with Lime and Chili Sauce 39.9