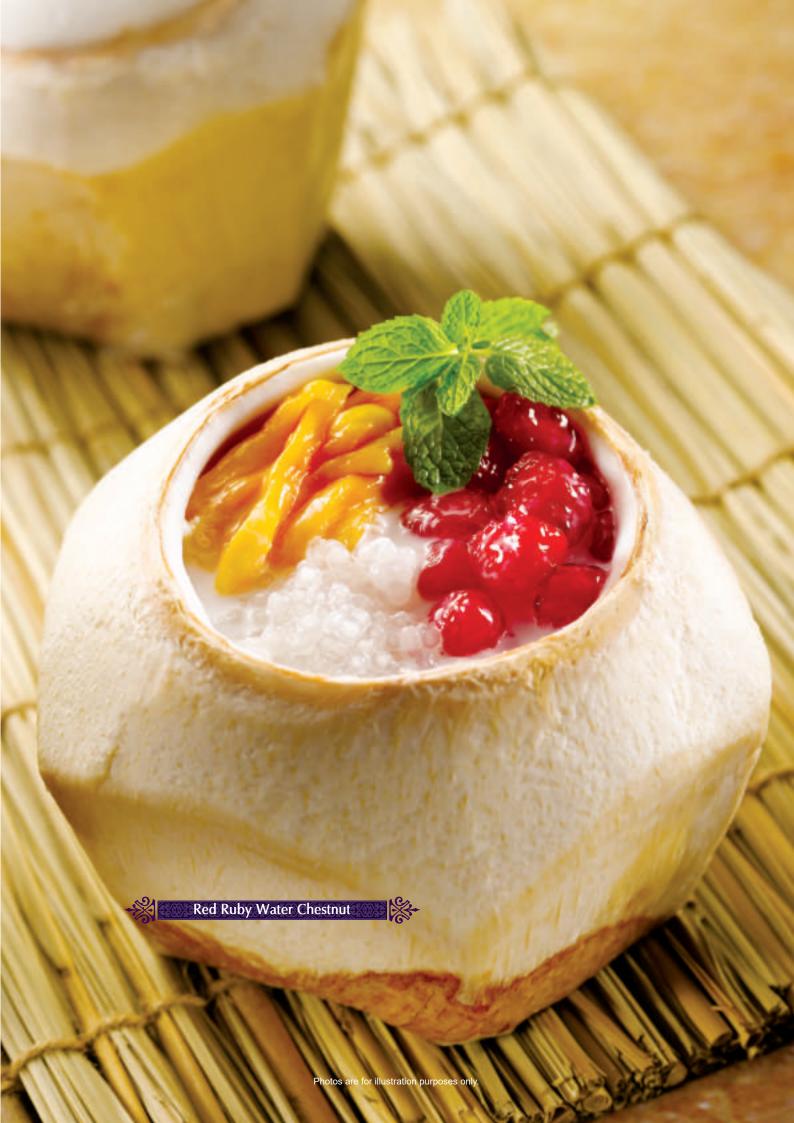

## **DESSERT**

| D1 Mango Sticky Rice                  | 19.9 |
|---------------------------------------|------|
| D2 Durian Sticky Rice                 | 19.9 |
| D3 Red Ruby Water Chestnut in Coconut | 18.9 |
| D4 Ice Cream                          | 10.9 |
| D5 Mixed Fruit                        | 15.9 |