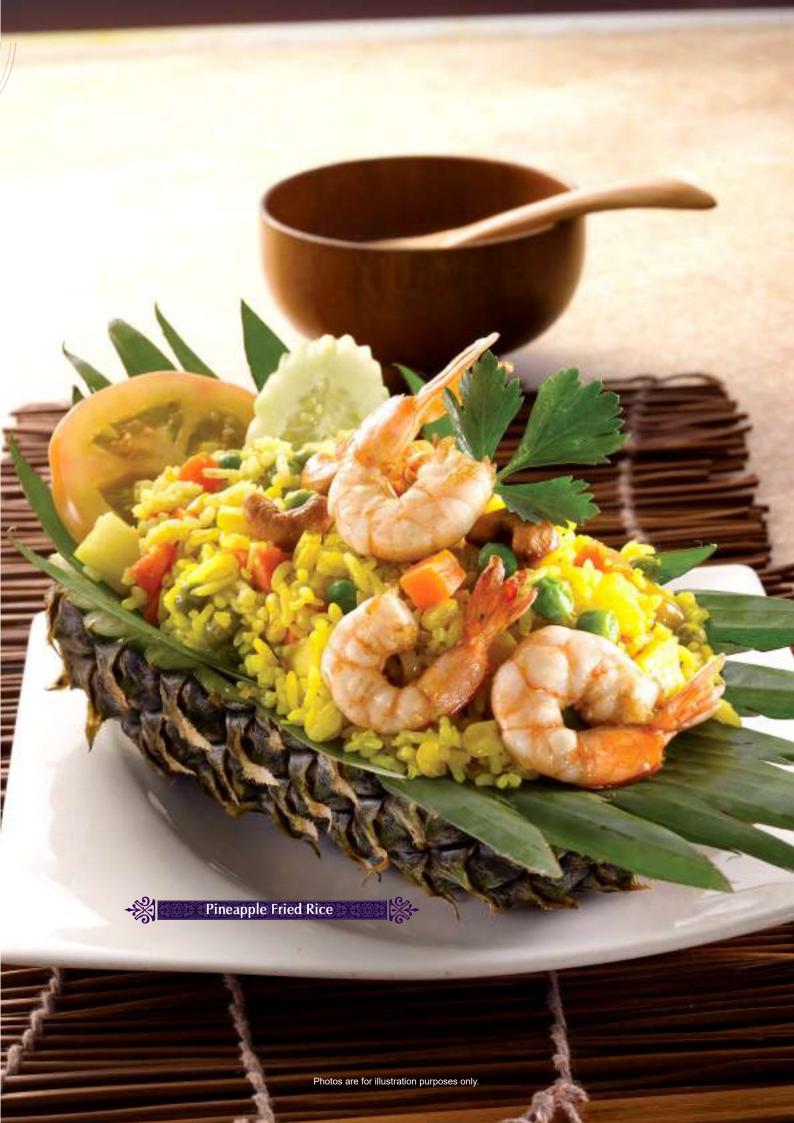

### RICE

| R1        | Pineapple Fried Rice                        | 24.9 |
|-----------|---------------------------------------------|------|
| <b>R2</b> | Chakri Fried Rice                           | 24.9 |
|           | (choice of chicken, prawn, crab or seafood) |      |
| R3        | Fried Rice with Salted Fish                 | 24.9 |
| R4        | Steamed Rice                                | 5.9  |