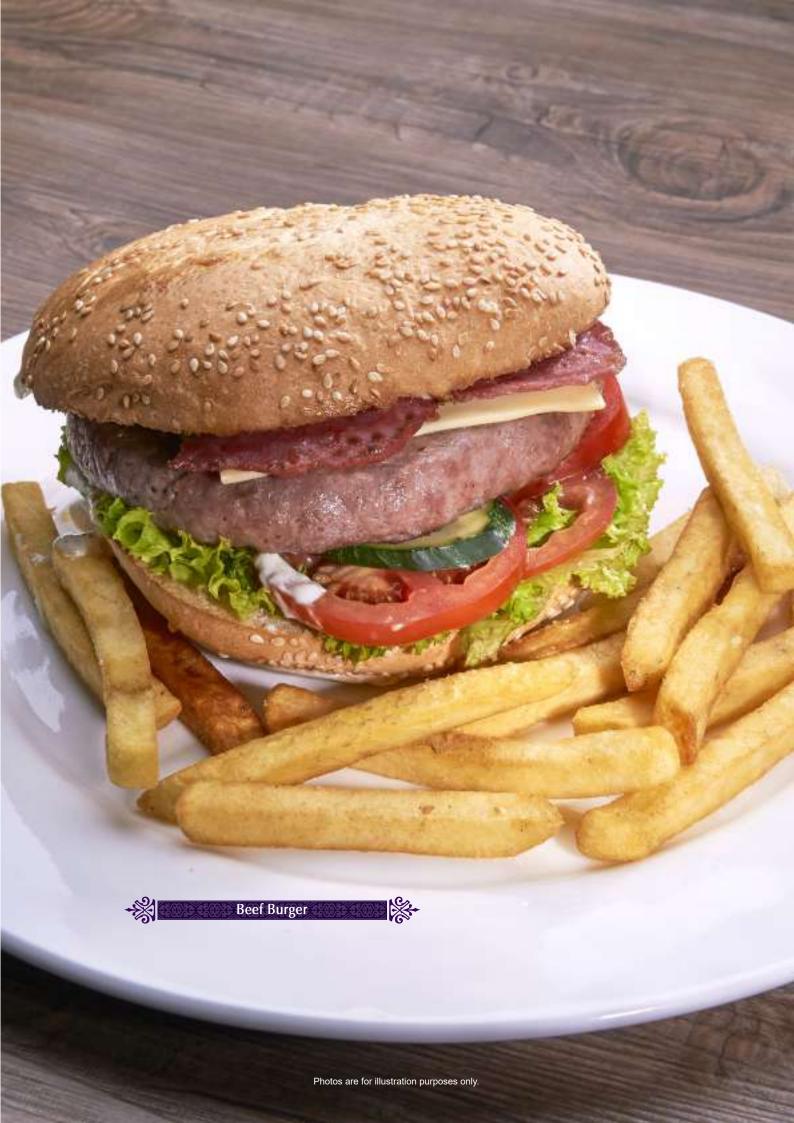

## **BURGER & SANDWICH**

| <b>E1</b> | Chicken Burger          | 25.9 |
|-----------|-------------------------|------|
| <b>E2</b> | Beef Burger             | 27.9 |
| <b>E3</b> | Green Curry Beef Burger | 27.9 |