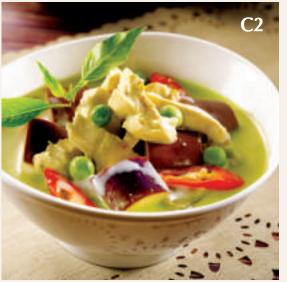

## **THAI CURRY**

| C1 | Red Curry<br>Signature Roast Duck            | 30.9 |
|----|----------------------------------------------|------|
| C2 | Green Curry<br>Chicken / Beef / Prawn        | 29.9 |
| C3 | Thai Red Peanut Curry Chicken / Beef / Prawn | 29.9 |