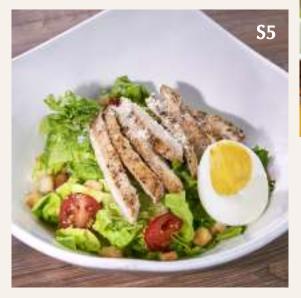

# **SALAD**

| <b>S1</b>  | Thai Mango Salad                      | 21.9 |
|------------|---------------------------------------|------|
| <b>S2</b>  | Thai Mango Salad with Catfish         | 22.9 |
| <b>S</b> 3 | Thai Mango Salad with Soft-Shell Crab | 33.9 |
| <b>S4</b>  | Glass Noodle Salad                    | 29.9 |
| <b>S5</b>  | Caesar Salad                          | 19.9 |