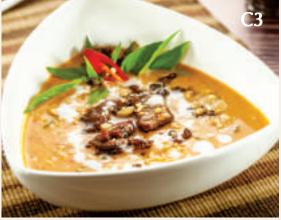

## **THAI CURRY**

| C1 | Red Curry<br>Signature Roast Duck            | 30.9 |
|----|----------------------------------------------|------|
| C2 | Green Curry<br>Chicken / Beef / Prawn        | 29.9 |
| C3 | Thai Red Peanut Curry Chicken / Beef / Prawn | 29.9 |