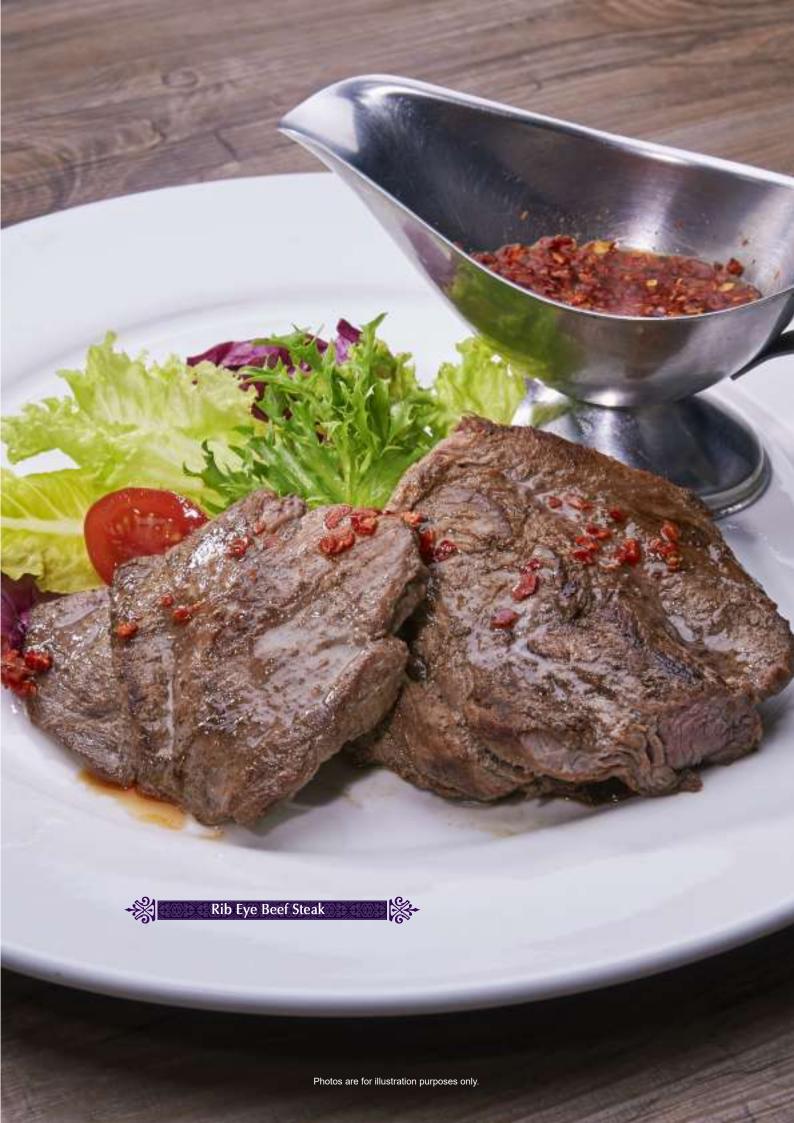

### WESTERN

| W1        | Fish and Chips                             | 27.9 |
|-----------|--------------------------------------------|------|
| W2        | Grilled Salmon with Red Curry Sauce        | 35.9 |
| W4        | Grilled King Prawn with Lime & Chili Sauce | 35.9 |
| <b>W5</b> | Grilled Chicken with Rice                  | 27.9 |
| <b>W6</b> | Lamb Chop                                  | 58.9 |
| W7        | Rib Eye Beef Steak                         | 58.9 |