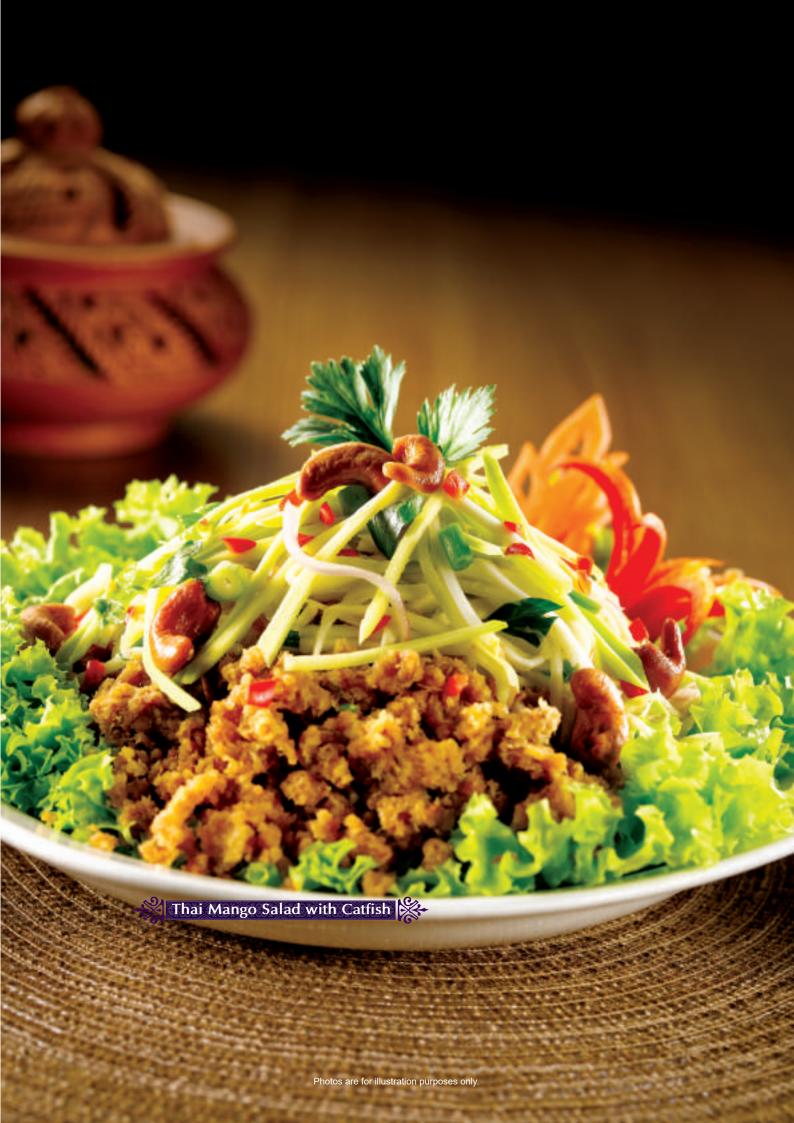

# **SALAD**

| <b>S1</b>  | Thai Mango Salad                      | 21.9 |
|------------|---------------------------------------|------|
| <b>S2</b>  | Thai Mango Salad with Catfish         | 22.9 |
| <b>S</b> 3 | Thai Mango Salad with Soft-Shell Crab | 33.9 |
| <b>S4</b>  | Glass Noodle Salad                    | 29.9 |
| <b>S5</b>  | Caesar Salad                          | 19.9 |