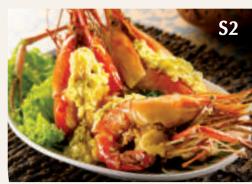

#### **SEAFOOD**

- \$1 Lobster 45/100g (choice of butter egg sauce or samrod sauce)
- S2 Signature Deep Fried King Prawn 39.9/pc (choice of butter egg sauce, black pepper sauce, cashew nut paste or red curry sauce)
- S3 Chakri Crispy Soft-Shell Crab 28.9/pc (choice of egg curry sauce, garlic sauce sweet and sour sauce or red curry sauce)
- **S4** Golden Crab Shell with Minced Meat 19.9/pc
- **S5** Crispy Squid with Thai Chili Sauce 32.9
- **S6** Stir Fry Squid/Prawn with Salted Egg 32.9
- **S7** Thai style Sweet & Sour Shrimp 29.9
- S8 Grilled King Prawn with Lime and Chili Sauce 39.9