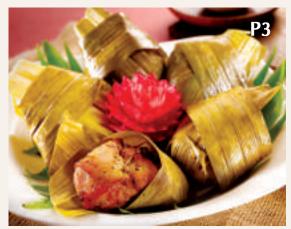

## **POULTRY**

| <b>P1</b> | Chakri Roasted Duck with Coffee Sauce  | 39.9 |
|-----------|----------------------------------------|------|
| <b>P2</b> | Golden Crispy Chicken with Mango Sauce | 32.9 |
| <b>P3</b> | Traditional Pandan Chicken             | 32.9 |
| <b>P4</b> | Sauteed Chicken with Sauce             | 29.9 |
|           | (choice of cashew nut, basil leaves,   |      |
|           | black pepper or sweet & sour sauce)    |      |