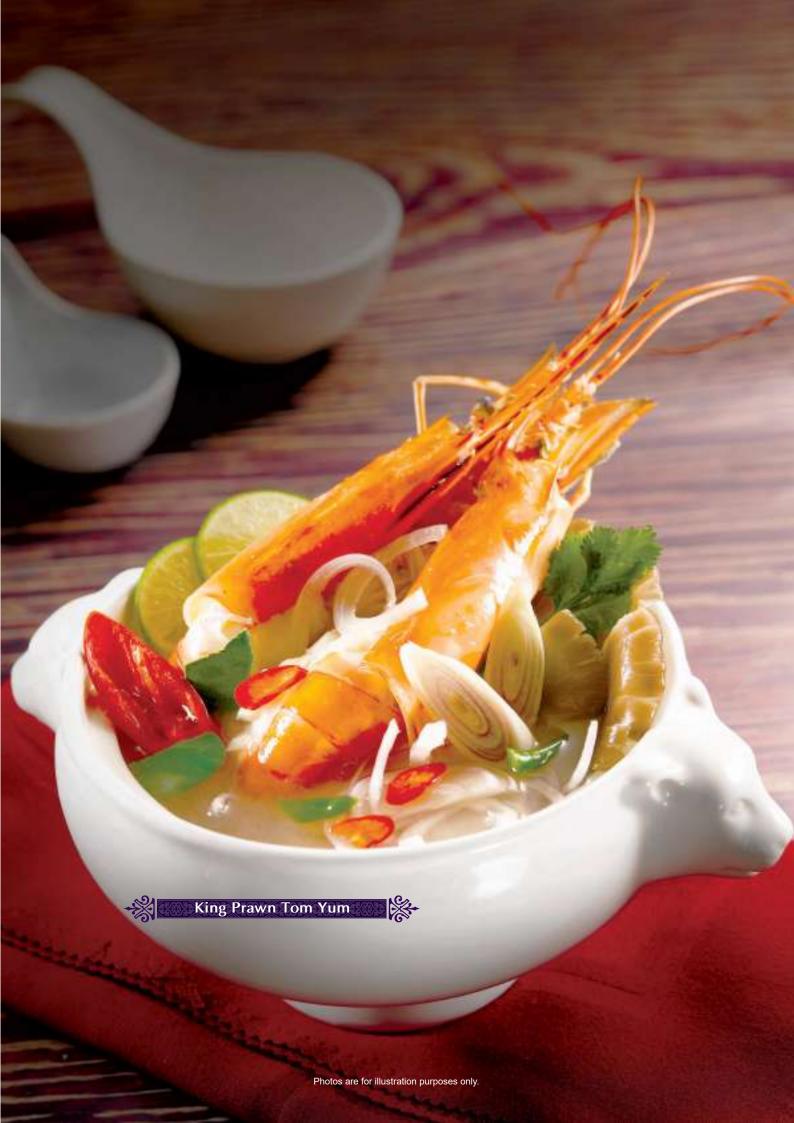

# **TOM YUM**

|           | Chakri Tom Yum Soup (Clear/Red)   |      |
|-----------|-----------------------------------|------|
| T1        | Seafood Tom Yum                   | 25.9 |
| <b>T2</b> | King Prawn Tom Yum                | 33.9 |
| <b>T3</b> | Tom Yum Chicken with Coconut Milk | 19.9 |