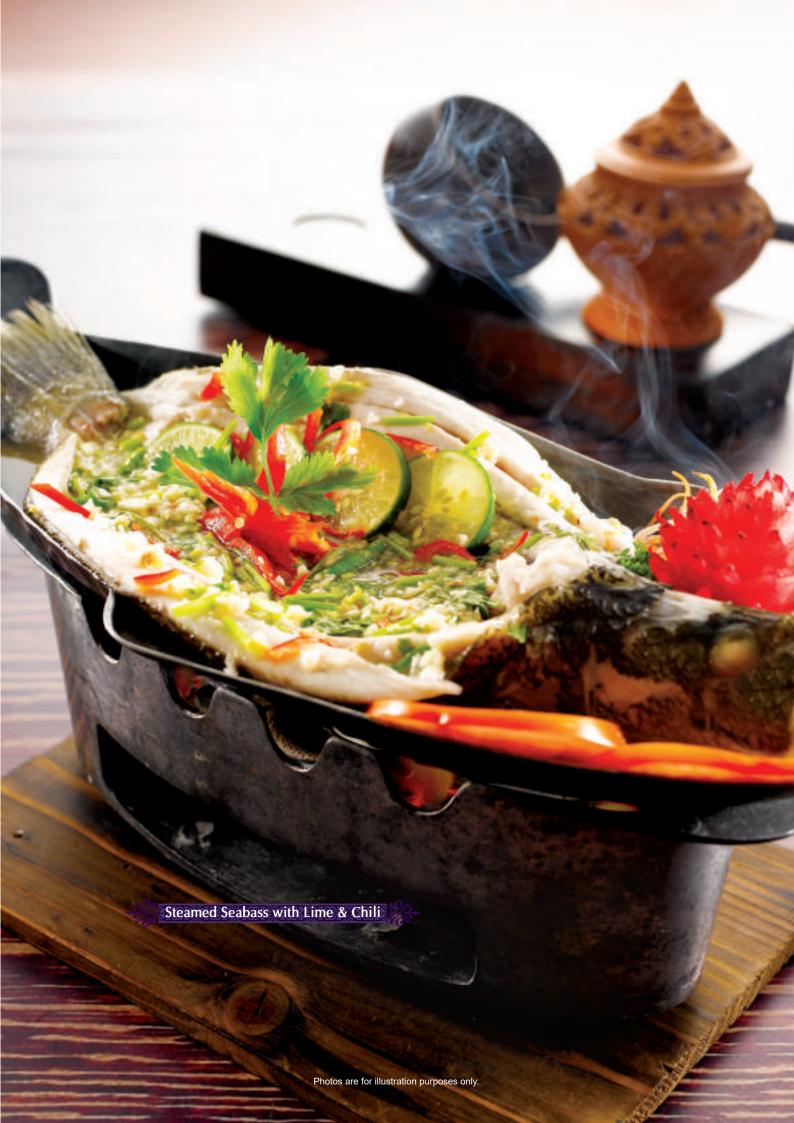

#### FISH

| F1 Steamed Seabass with Lime & Chili Sauce 95 | 5.9 |
|-----------------------------------------------|-----|
|-----------------------------------------------|-----|

- F2 Deep Fried Seabass with Mango Sauce 95.9
- F3 Deep Fried Garoupa with Samrod Sauce 95.9
- F4 Deep Fried Garoupa with Sweet & Sour Sauce 95.9