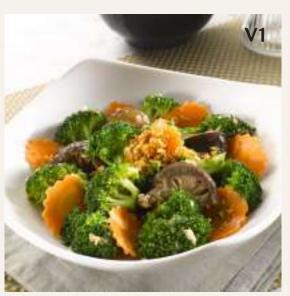

### **VEGETABLE**

| V1        | Broccoli Mushroom                       | 29.9 |
|-----------|-----------------------------------------|------|
| V2        | Broccoli Mushroom with Scallop          | 39.9 |
| <b>V3</b> | Kailan with Salted Fish                 | 25.9 |
| V4        | Kangkung with Belacan or Garlic Sauce   | 25.9 |
| <b>V5</b> | Organic Mixed Vegetables                | 29.9 |
| <b>V6</b> | Chakri Petai & Prawn with Belacan Sauce | 32.9 |