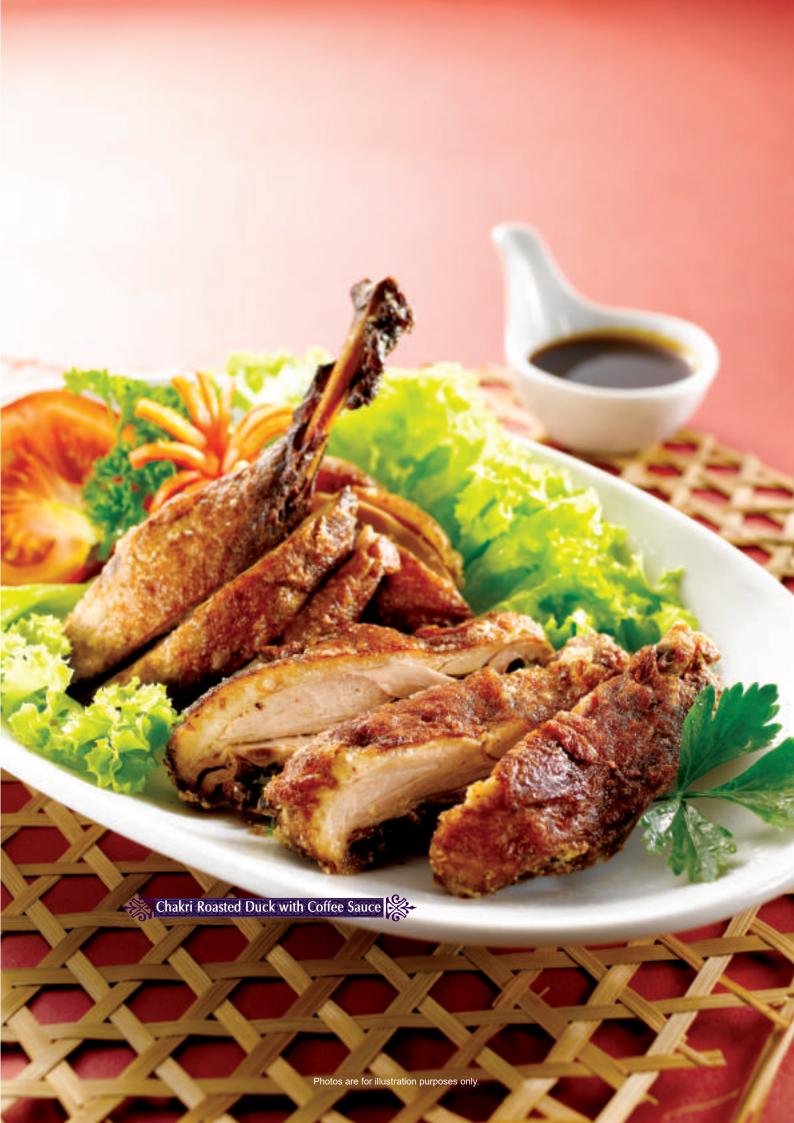

## **POULTRY**

| <b>P1</b> | Chakri Roasted Duck with Coffee Sauce  | 39.9 |
|-----------|----------------------------------------|------|
| <b>P2</b> | Golden Crispy Chicken with Mango Sauce | 32.9 |
| <b>P3</b> | Traditional Pandan Chicken             | 32.9 |
| <b>P4</b> | Sauteed Chicken with Sauce             | 29.9 |
|           | (choice of cashew nut, basil leaves,   |      |
|           | black pepper or sweet & sour sauce)    |      |