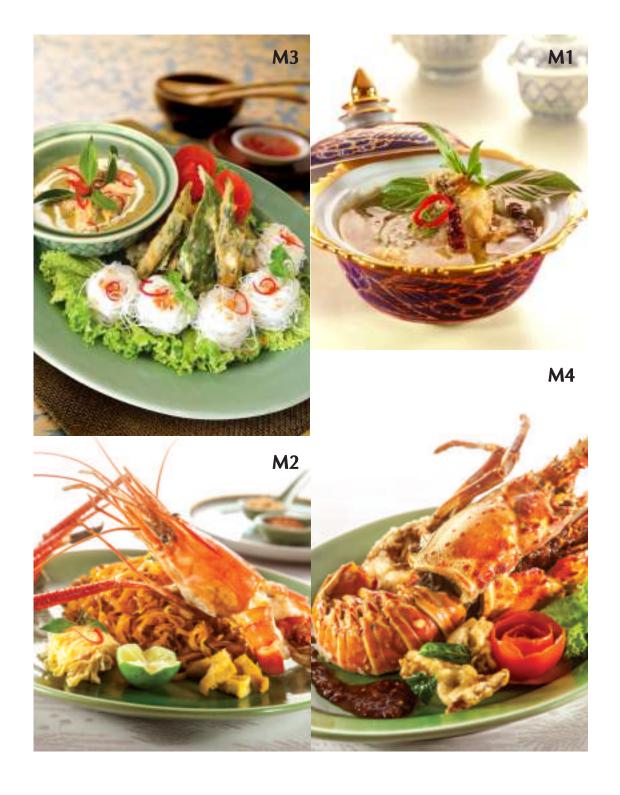

### MC DANG SPECIALTIES

M1 Clear Tom Yum with Seabass
M2 Phad Thai Noodles with King Prawn
M3 Green Curry Crab Meat with Mee Hoon
M4 Lobster with Sweet and Chili/Butter Sauce
45/100g