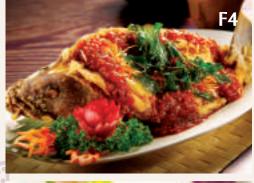

#### FISH

| F1 Steamed Seabass with Lime & Chili Sauce 95 | 5.9 |
|-----------------------------------------------|-----|
|-----------------------------------------------|-----|

- F2 Deep Fried Seabass with Mango Sauce 95.9
- F3 Deep Fried Garoupa with Samrod Sauce 95.9
- F4 Deep Fried Garoupa with Sweet & Sour Sauce 95.9