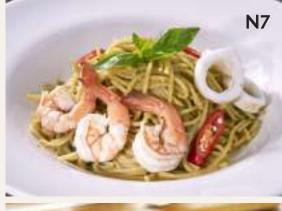

# **NOODLE & PASTA**

|    | Thai style Fried Glass Noodle |      |
|----|-------------------------------|------|
| N1 | - King Prawn                  | 39.9 |
| N2 | - Soft-Shell Crab             | 35.9 |
| N3 | - Chicken                     | 24.9 |
| N4 | Phad Thai Noodle              | 25.9 |
| N5 | Seafood Char Kuey Teow        | 22.9 |
| N6 | Spaghetti Aglio-Olio          | 18.9 |
| N7 | Spaghetti Green Curry         | 37.9 |