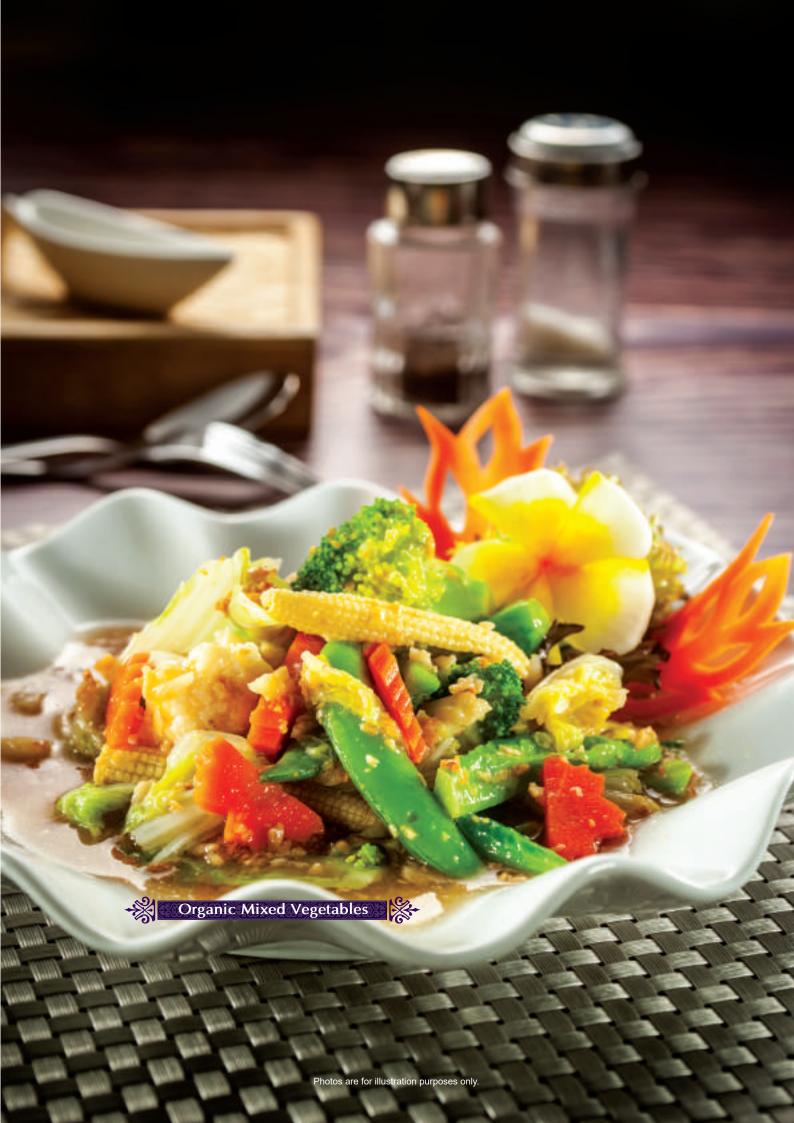

### **VEGETABLE**

| V1        | Broccoli Mushroom                       | 29.9 |
|-----------|-----------------------------------------|------|
| V2        | Broccoli Mushroom with Scallop          | 39.9 |
| <b>V3</b> | Kailan with Salted Fish                 | 25.9 |
| V4        | Kangkung with Belacan or Garlic Sauce   | 25.9 |
| <b>V5</b> | Organic Mixed Vegetables                | 29.9 |
| <b>V6</b> | Chakri Petai & Prawn with Belacan Sauce | 32.9 |