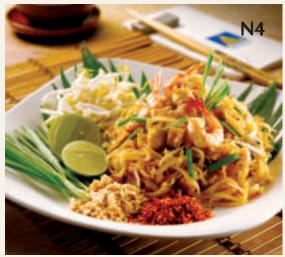

# **NOODLE & PASTA**

|    | Thai style Fried Glass Noodle |      |
|----|-------------------------------|------|
| N1 | - King Prawn                  | 39.9 |
| N2 | - Soft-Shell Crab             | 35.9 |
| N3 | - Chicken                     | 24.9 |
| N4 | Phad Thai Noodle              | 25.9 |
| N5 | Seafood Char Kuey Teow        | 22.9 |
| N6 | Spaghetti Aglio-Olio          | 18.9 |
| N7 | Spaghetti Green Curry         | 37.9 |