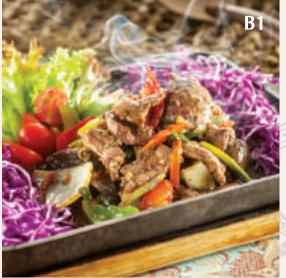

# **BEEF DISH**

| <b>B1</b> | Sizzling/Stir Fry Black Pepper Beef | 34.9 |
|-----------|-------------------------------------|------|
| <b>B2</b> | Stir Fry Beef Basil with Long Bean  | 32.9 |
| <b>B3</b> | Stir Fry Beef with Cashew Nut       | 32.9 |